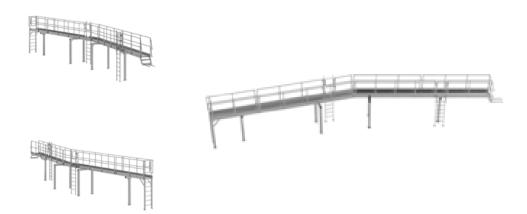

Order no.: REF-30254539 Angled walkway system

## Facts

- Platform length to the kink: approx. 17,000 mm, 4-part
- Platform length from kink to vertical descent: approx. 8,394 mm, 2-part
- Platform width: 650 mm
- Platform height top edge: 2,040 mm
- Clear height: 1,800 mm
- Overall width: approx. 750 mm
- Decking: grooved aluminium
- Railing: all-round rigid
- 3 safety doors on the steps
- 3 vertical steps (1 at the end, 2 on the long sides)
- Surface load: 1.5 kN/m<sup>2</sup>

#### **Catwalk System Concept**

The solution consists of an angled catwalk system, manufactured in a modular design. The system is designed to seamlessly integrate into the customer's existing infrastructure and meet the specific requirements of the facility.

### **Modular Construction and Technical Details**

The platforms and support frames of the catwalk system are made from high-quality materials, ensuring durability and stability. The railing is equipped with a height of 1100 mm and both foot and knee ledges to provide maximum safety. The system includes a total platform length of approximately 25 m, a width of 650 mm, and a height of 2 m.

### Safety and Ergonomics

The catwalk system includes three vertical descents, providing safe and ergonomic access. The support tubes of the platforms are adjustable to ensure optimal adaptation and stability. The overall load capacity of the system is 500 kg with a surface load of 1.5 kN/m<sup>2</sup>.