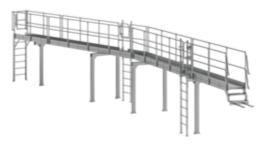

## Facts

- Platform length to the kink: approx. 17,000 mm, 4-part
- Platform length from kink to vertical descent: approx. 8,394 mm, 2-part
- Platform width: 650 mm
- Platform height top edge: 2,040 mm
- Clear height: 1,800 mm
- Overall width: approx. 750 mm
- Decking: grooved aluminium
- Railing: all-round rigid
- 3 safety doors on the steps
- 3 vertical steps (1 at the end, 2 on the long sides)
- Surface load: 1.5 kN/m<sup>2</sup>

#### **Catwalk System Concept**

The solution consists of an angled catwalk system, manufactured in a modular design. The system is designed to seamlessly integrate into the customer's existing infrastructure and meet the specific requirements of the facility.

### **Modular Construction and Technical Details**

The platforms and support frames of the catwalk system are made from high-quality materials, ensuring durability and stability. The railing is equipped with a height of 1100 mm and both foot and knee ledges to provide maximum safety. The system includes a total platform length of approximately 25 m, a width of 650 mm, and a height of 2 m.

### Safety and Ergonomics

The catwalk system includes three vertical descents, providing safe and ergonomic access. The support tubes of the platforms are adjustable to ensure optimal adaptation and stability. The overall load capacity of the system is 500 kg with a surface load of 1.5 kN/m<sup>2</sup>.