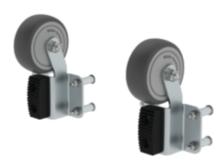

# 'roll-fix' ladder castors

Version

Self-assembly

Factory assembly

#### **Facts**

- Use wheels instead of carrying: Ergonomic and comfortable handling of ladders with stabilisers
- Stop function to prevent slipping and unintentional movement of the ladder
- Reduced joint and back strain when handling ladders
- suitable for aluminium step/rung straight ladders, step push-up extension ladders, step rope-extension ladders
- 1 set = 2 items