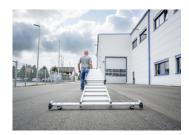

#### **Facts**

- Use wheels instead of carrying: Ergonomic and comfortable handling of ladders with stabilisers
- Stop function to prevent slipping and unintentional movement of the ladder
- Reduced joint and back strain when handling ladders
- suitable for aluminium step/rung straight ladders, step push-up extension ladders, step rope-extension ladders
- 1 set = 2 items