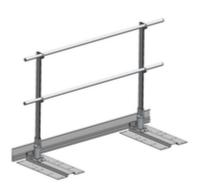

# Exit railing, side

Туре

Metal roof cover

2000 mm with ballast

Freestanding

#### **Facts**

- Fall protection devices are required at exit points from vertical ladders and should preferably consist of railings on both sides of the vertical ladder, see DIN EN ISO 14122-4 and DIN 18799-3
- Including two clamp connectors for exit side-rail
- Dimensions: 2,000 x 1,100 mm
- Incl. skirting board and mounting material for metal roof deck shell

### Scope of supply

Garde-corps: 1 x

■ Toe board: 1 x

Installation material: 1 x

Assembly instructions: 1 x