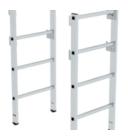

# Telescopic outrigger for FlexxStep platform ladder

Rung extension

## Facts

- Telescopic attachment for FlexxStep platform ladder
- Attachable without the need for tools
- plus 2 rungs
- Platform height max. plus 0.56 m
- 1 set = 2 items

### Scope of supply

Telescopic outrigger: 2 x

Assembly instructions: 1 x

Rung: 2 x