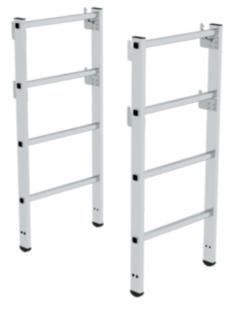

# Telescopic outrigger for FlexxStep platform ladder

Rung extension

## Facts

- Telescopic attachment for FlexxStep platform ladder
- Attachable without the need for tools
- plus 2 rungs
- Platform height max. plus 0.56 m
- 1 set = 2 items

### Scope of supply

Telescopic outrigger: 2 x

Assembly instructions: 1 x

Rung: 2 x