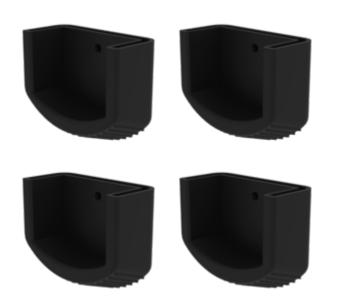

# Outside shoes for telescopic ladders

### **Facts**

- Increases the stability and safety of the ladders
- Quick and easy to install
- Reliable stability and safety
- For telescopic ladders, order no. 32013, 32015, 32017, 32019
- 1 set = 4 pcs.

## Scope of supply

Ladder shoe: 4 x