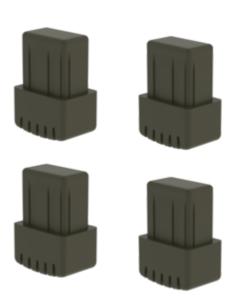

# Inside shoe for steel and wood step stools

Suitable for

Steel and wood step stool

### **Facts**

- 1 set = 4 pcs.
- 30 x 20 mm

# Scope of supply

Ladder shoe: 4 x