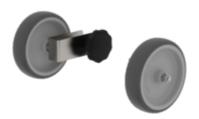

# Lifting castors for platform ladders push-fit

#### **Facts**

- Optimised for use on level and slightly uneven floors
- Enables effortless transport
- 1 set = 2 pieces

## Scope of supply

Lifting castors: 2 x