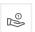

# Lifting castors for platform ladders push-fit

#### **Facts**

- Optimised for use on level and slightly uneven floors
- Enables effortless transport
- 1 set = 2 pieces

## Scope of supply

Lifting castors: 2 x