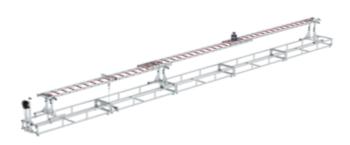

#### Facts

- For carrying out regularly, recurring load tests on portable fire service ladders in accordance with DIN EN 1147 or DGUV 305-002
- The following ladders can be tested:
- Scaling ladder with accessories
- Rope-extension ladder 2-section and 3-section
- Multi-function ladder with accessories
- Hook ladder
- Test stand consisting of:
- 5x aluminium stabiliser with height-adjustable spindles connectable by hook clamps
- 1x pulling device with winch, including 15 m cable
- 2x mobile support frame
- 1x fixed support frame

- 1x fixed support frame with pulley
- 1x clamping piece for rung ladders
- 1x cross profile with ring nut
- 1x digital hanging scale
- 2x steel cable (length 4 m and 0.4 m)
- 3x rope guide
- 2x tray for scaling ladder test
- For testing in accordance with DGUV 305-002, an optional 30 kg ballast weight is required