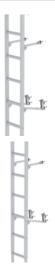

Order no.: 070460

Rear access ladder with pull-out section

### Facts

- Climbing aid made of aluminium
- Pull-out section made of stainless steel, secured with locking bolt
- Optionally also available anodised
- Optionally available with vehicle mounting kit
- Permissible load: 150 kg

### More product pictures