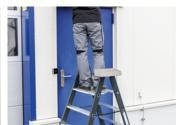

# Storage tray for folding step, double-sided access

#### **Facts**

- Practical extension to folding step stools 50183– 50186
- Tool-free assembly
- can be hooked in on both sides
- Dimensions: 0.30 x 0.15 m
- Load capacity: 10 kg

# More product pictures