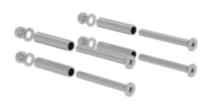

#### **Facts**

- Fastening material, customer assembly required
- 1 set suitable for 2 hooks
- includes 4 sleeves, 4 countersunk bolts, 4 washers, 4 hex nuts

## Scope of supply

Installation material: 1 x