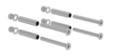

#### **Facts**

- Fastening material, customer assembly required
- 1 set suitable for 2 hooks
- includes 4 sleeves, 4 countersunk bolts, 4 washers, 4 hex nuts

## Scope of supply

Installation material: 1 x