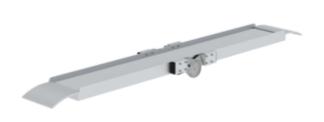

# Hinged access ramp

#### **Facts**

- Compact access ramp made of aluminium
- Non-slip covering made of grooved aluminium
- For easy and safe loading and unloading of vehicles and trailers
- With side toe boards
- Total length folded in approx. 1,500 mm
- Total length folded out approx. 3,000 mm
- Total width approx. 200 mm

Maximum load: 250 kg