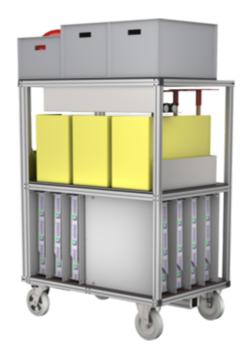

# Mobile container forest fire

Reference model type

Phoenix

### Specification

| Product type<br>Phoenix  | Length<br>1.2 m | Width<br>800 mm | Height<br>1.97 m | Business division<br>MUNK<br>Rettungstechnik |
|--------------------------|-----------------|-----------------|------------------|----------------------------------------------|
| Order no.<br>REF-7242033 |                 |                 |                  |                                              |

#### **Facts**

- For holding:
- 4x nozzle hose B 20 m
- 1x segmented irrigator
- 6x pressure hose B 20 m Polydur
- 3x carrying frame with forest fire tools
- 3x forest fire tool Gorgui
- 1x Eurobox (600 x 400 x 335 mm) for storing 3x distributor C/CDC and 3x holder for nozzle hose
- 1x Eurobox (600 x 400 x 335 mm) for storing 3x extinguishing backpack
- 1x Eurobox (600 x 400 x 335 mm) for storing 1x Iconos extinguishing cone

## Scope of supply

Mobile container: 1 x