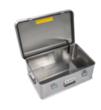

Socially acceptable working conditions in production: fair wages, gender equality
- Economical and recyclable packaging: no use of polystyrene, predominantly use of wood and cardboard, small amounts of plastic
- No health hazards for the users

# More product pictures





#### Added value

#### Highest quality

- User-friendly and robust design
- Multiple riveted hinges
- High material strength and corrosion resistance



#### Safe stacking

- All-round stacking edge or impact-resistant plastic corners
- Compact transport design



#### Guide to handle arrangement

Our illustration depicts the handle arrangement of our cases and crates.



#### Versatile

- All-round seal in the edge profile to protect against dust and moisture
- Hinged covers or perforated side walls
- Different sizes



#### Firmly closed

- With device for padlock or barrel lock
- Optional with lock set

#### Size chart

Size 1: 600 x 220 x 400 Size 2: 400 x 220 x 300 Size 3: 600 x 150 x 400 Size 4: 400 x 150 x 300 Size 5: 600 x 220 x 265 Size 6: 800 x 330 x 400

Dimensions W x H x D in mm



# Corporate certifications

# on sustainability criteria