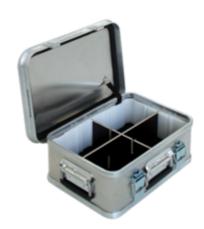

# Cross divider with grid for case with lid

Size

1 2

3

4

6

#### **Facts**

- Accessories for customising the configuration
- Longitudinal and cross dividers made of highquality plywood boards