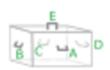

# Cross divider with grid for case with lid

Size

1 2

3

4

6

#### Guide to handle arrangement

Our illustration depicts the handle arrangement of our cases and crates.