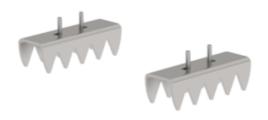

# nivello® foot plate, claw

#### **Facts**

- For ladders made from model year 2019 onwards with nivello® inside shoe
- For using the ladder on soil with vegetation
- 1 set = 2 items

### Scope of supply

■ Base plate: 2 x

Assembly instructions: 1 x