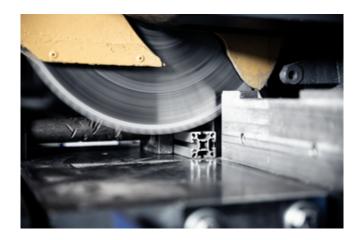

### **Facts**

- Take advantage of our cutting service. We will cut your profile to the desired length quickly and easily.
- Cutting profiles to size
- Clean cut
- Perfect preparation for assembly
- Saves transport costs
- Dimension: max. 6000 mm

## Description

Precise cutting instead of chip loss! The MUNK Group's cutting service delivers your aluminium profiles ready for installation in lengths of up to 6 m, thereby reducing processing and logistics costs.

Cleanly cut, ready for immediate use

- Precise sawing produces exact cut edges.
- Desired lengths up to 6,000 mm for all profile cross-sections in the MUNK series.
- Precise dimensional tolerances facilitate screwing, grooving or welding.