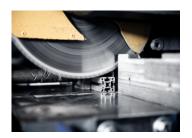

## Description

Precise cutting instead of chip loss! The MUNK Group's cutting service delivers your aluminium profiles ready for installation in lengths of up to 6 m, thereby reducing processing and logistics costs.

Cleanly cut, ready for immediate use

- Precise sawing produces exact cut edges.
- Desired lengths up to 6,000 mm for all profile cross-sections in the MUNK series.
- Precise dimensional tolerances facilitate screwing, grooving or welding.