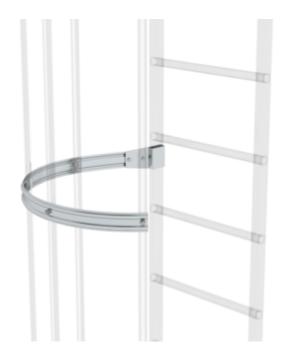

# Back protection hoop lateral exit

Material

Aluminium

Anodised aluminium

Stainless steel

Galvanised steel

### **Facts**

- Back protection hoop for lateral exit
- Effective protection against falls and accidents
- Easy to install and adapt to different vertical ladder models
- Mounting kit included

# Scope of supply

Protection hoop : 1 x

Installation material: 1 x