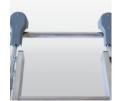

# Spring-loaded castor for shelf ladder

Design

left

right

## Specification

| Product type<br>left | Inclination 0 °            | Castor diameter<br>80 mm | Transport dimensions<br>160 x 90 x 62 mm,<br>0.618 kg | Business division<br>MUNK Günzburger<br>Steigtechnik |
|----------------------|----------------------------|--------------------------|-------------------------------------------------------|------------------------------------------------------|
| Order no.<br>019782  | Spare part for article no. |                          |                                                       |                                                      |

## **Facts**

- Essential accessories for flexible storage solutions
- Integrated spring mechanism for smooth rolling and simple positioning
- For shelf ladders
- Mounting hardware is not included in the scope of delivery