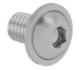

# M8-12 pan head screw

## Specification

| ISO thread          | Screw drive    | Dimension L | Material         | Order unit pcs. |
|---------------------|----------------|-------------|------------------|-----------------|
| M8                  | Hexagon socket | 12 mm       | Galvanised steel |                 |
| Order no.<br>930404 |                |             |                  |                 |

## **Facts**

- Pan head screw with hexagon socket
- Metric standard unified thread
- With flange/collar
- No washer required
- DIN 7380-2

## Description

Maximum strength for heavy-duty applications! The MUNK Profiltechnik M8 pan head screw with hexagon socket is the powerful solution for high mechanical loads – available in seven lengths for maximum design flexibility in heavy assemblies.

### Technical key data M8

- Head diameter: 14 mm large contact surface for high forces
- Head height: 4.4 mm robust design for continuous loads
- Drive: Hexagon socket SW5 high tightening torques possible

- Available lengths: Seven standard lengths from short to extra long
- Material: High-strength galvanised steel