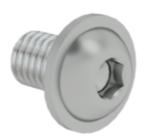

# M8-12 pan head screw

## **Facts**

- Pan head screw with hexagon socket
- Metric standard unified thread
- With flange/collar
- No washer required
- DIN 7380-2

## Description

Maximum strength for heavy-duty applications! The MUNK Profiltechnik M8 pan head screw with hexagon socket is the powerful solution for high mechanical loads – available in seven lengths for maximum design flexibility in heavy assemblies.

### Technical key data M8

- Head diameter: 14 mm large contact surface for high forces
- Head height: 4.4 mm robust design for continuous loads
- Drive: Hexagon socket SW5 high tightening torques possible