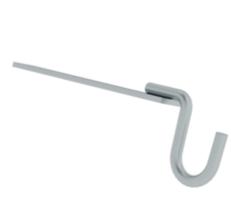

Order no.: 019115 Bucket hook

### Facts

- Suitable for edged step ladders and rung ladders
- Simply slide into the rung opening
- For safe working with free hands
- Made of galvanised steel