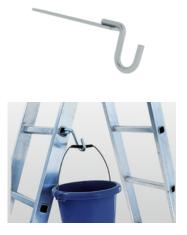

Order no.: 019115 Bucket hook

### Facts

- Suitable for edged step ladders and rung ladders
- Simply slide into the rung opening
- For safe working with free hands
- Made of galvanised steel