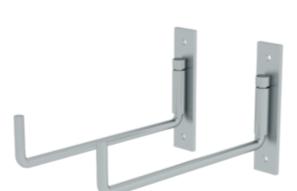

# Ladder suspension hook

Model versions

Folding hook

## Specification

| Suitable for Folding hook    | Product type                                          | Length                                               | Width               | Height |
|------------------------------|-------------------------------------------------------|------------------------------------------------------|---------------------|--------|
|                              | Accessories                                           | 243 mm                                               | 30 mm               | 140 mm |
| Material<br>Galvanised steel | Transport dimensions<br>245 x 140 x 30 mm,<br>0.42 kg | Business division<br>MUNK Günzburger<br>Steigtechnik | Order no.<br>019832 |        |

#### **Facts**

- Folds away when not in use
- Galvanised steel
- 1 set = 2 items

## Scope of supply

■ Hook: 2 x