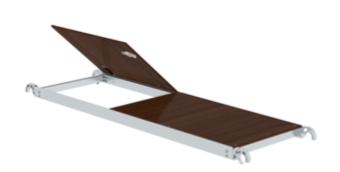

# Platform with trapdoor

Suitable for scaffolding length

2.45 m 3.0 m

#### **Facts**

- Platform with integrated trapdoor for safe access
- Practical platform for effortless handling and transport
- Stable platform for safe working conditions
- Platform with trapdoor