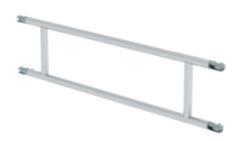

## Specification

| Length<br>1.89 m                                    | Width<br>425 mm                                      | Height<br>95 mm     | Suitable for<br>Mobile scaffolding  <br>Folding scaffolding | Weight<br>4 kg |
|-----------------------------------------------------|------------------------------------------------------|---------------------|-------------------------------------------------------------|----------------|
| Transport dimensions<br>1890 x 425 x 95 mm,<br>4 kg | Business division<br>MUNK Günzburger<br>Steigtechnik | Order no.<br>027955 | Price<br>€ 163.00                                           |                |

#### **Facts**

- Longitudinal mounting for added stability and safety
- Reliable protection when working at heights
- Railing lengthwise

### Scope of supply

Garde-corps: 1 x