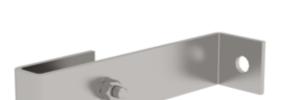

# Wall anchor, rigid, stainless steel

Wall clearance [mm]

150

### Specification

Suitable for Shaft ladders

Wall distance 150 mm Transport dimensions 178 x 75 x 40 mm, 0.4 kg

Business division MUNK Günzburger Steigtechnik Order no. 062018

#### **Facts**

- Wall anchor, rigid
- For shaft ladders
- Made of stainless steel
- Note: 4 wall brackets are required for ladders with 4 - 9 rungs, 6 wall brackets for ladders with 10 - 15 rungs and 10 wall brackets for ladders with 16 - 24 rungs
- Note: Wall plugs and bolts are to be used to fasten the ladder to the shaft rather than nuts and screwed bolts when their suitability has been verified at the place where the ladder is used. They have to be selected in accordance with the force acting on the ladder anchoring point as stated by the manufacturer.
- Dowels and screws for attachment to the wall are not included in the delivery. Please contact well-known dowel suppliers for information.