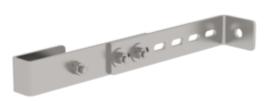

Order no.: 064019

Wall anchor stainless steel for glass-fibre reinforced plastic adjustable

Wall clearance min [mm]

| 150 165 200 280 360 |
|---------------------|
|---------------------|

## Specification

| Suitable for<br>Shaft ladders                        | Wall distance min.<br>150 mm | Wall distance max.<br>300 mm | Adjustment range<br>150 mm | Transport dimensions<br>211 x 95 x 40 mm,<br>0.8 kg |
|------------------------------------------------------|------------------------------|------------------------------|----------------------------|-----------------------------------------------------|
| Business division<br>MUNK Günzburger<br>Steigtechnik | Order no.<br>064019          |                              |                            |                                                     |

#### **Facts**

- Adjustable wall anchor
- For glass-fibre reinforced plastic shaft ladders
- Stainless steel
- Note: 4 wall brackets are required for ladders with 4 - 9 rungs, 6 wall brackets for ladders with 10 - 15 rungs and 10 wall brackets for ladders with 16 - 24 rungs
- Note: Wall plugs and bolts are to be used to fasten the ladder to the shaft rather than nuts and screwed bolts when their suitability has been verified at the place where the ladder is used. They have to be selected in accordance with the force acting on the ladder anchoring point as stated by the manufacturer.