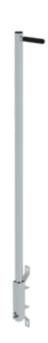

# Entry aid (grab bar) with galvanised steel sleeve

Material

Galvanised steel

Stainless steel V4A

### Specification

Suitable for Shaft ladders

Transport dimensions 1455 x 45 x 190 mm, 2.5 kg Business division MUNK Günzburger Steigtechnik Order no. 065006

#### **Facts**

- Effective solution for secure access in demanding environments
- Can be lowered for easy mounting on the wall, ideal for various locations
- Made of pickled and passivated V4A (1.4571) stainless steel or galvanised steel
- Can be lowered for fastening to the wall