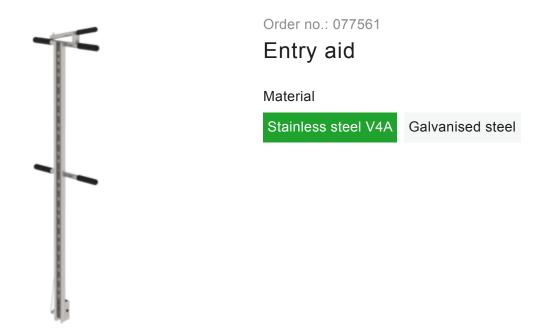

# Specification

## Facts

- Push-fit
- Rotatable with handles and turn lock
- For entry to shaft ladders with fall protection rail

### Scope of supply

Entry aid: 1 x

Assembly instructions: 1 x