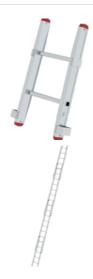

# Scaling ladder push-fit section ÖNORM F 4047

## Specification

| Ladder length     | Outer width           | Ladder feet                                          | Depth of side-rails                          | Width of side-rails |
|-------------------|-----------------------|------------------------------------------------------|----------------------------------------------|---------------------|
| 750 mm            | 485 mm                | Ladder shoe                                          | 74 mm                                        | 35 mm               |
| Step/Rung height  | Step depth            | Number of steps/rungs                                | Step/Rung distance                           | Max. load capacity  |
| 28 mm             | 29 mm                 | 2 rungs                                              | 273 mm                                       | 216 kg              |
| Persons max.<br>2 | Material<br>Aluminium | Transport dimensions<br>750 x 488 x 85 mm,<br>2.5 kg | Business division<br>MUNK<br>Rettungstechnik | Order no.<br>116103 |

#### **Facts**

- Rescue ladder, made of aluminium, compliant with ÖNORM F4047
- Secure push-fit connections with spring-loaded locking pin
- 4-fold edged rung-to-side-rail connection
- Conical side-rail guide for safe stance
- Corrosion-resistant fixtures made of galvanised steel
- Non-slip and replaceable ladder shoes