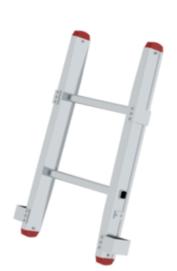

# Scaling ladder push-fit section ÖNORM F 4047

#### **Facts**

- Rescue ladder, made of aluminium, compliant with ÖNORM F4047
- Secure push-fit connections with spring-loaded locking pin
- 4-fold edged rung-to-side-rail connection
- Conical side-rail guide for safe stance
- Corrosion-resistant fixtures made of galvanised steel
- Non-slip and replaceable ladder shoes

- Upper ladder with box profile rung made of aluminium chequered plate
- Permissible load: 2 persons