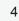

# Work stand

## Specification

| Platform height<br>400 mm        | Top surface depth<br>300 mm                            | Top surface width 500 mm                             | Step/Platform surface<br>Aluminium<br>corrugated | Non-slip class<br>R9         |
|----------------------------------|--------------------------------------------------------|------------------------------------------------------|--------------------------------------------------|------------------------------|
| Number of steps/rungs<br>2 steps | Depth of side-rails<br>59 mm                           | Base area length<br>550 mm                           | Base area width<br>570 mm                        | Max. load capacity<br>300 kg |
| Material<br>Aluminium            | Transport dimensions<br>450 x 655 x 265 mm,<br>8.32 kg | Business division<br>MUNK Günzburger<br>Steigtechnik | Order no.<br>050172                              |                              |

#### **Facts**

- Work stand made of aluminium
- Particularly stable design using rectangular tube side-rails
- 200 mm deep steps with grooves for a secure footing
- Top tread area: 510 x 300 mm
- Non-slip plastic shoes
- Easy assembly (shipping disassembled)
- Step spacing 200 mm