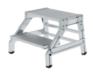

# Work stand

## Specification

| Platform height<br>400 mm        | Top surface depth<br>300 mm                            | Top surface width 500 mm                             | Step/Platform surface<br>Aluminium<br>corrugated | Non-slip class<br>R9         |
|----------------------------------|--------------------------------------------------------|------------------------------------------------------|--------------------------------------------------|------------------------------|
| Number of steps/rungs<br>2 steps | Depth of side-rails<br>59 mm                           | Base area length<br>550 mm                           | Base area width<br>570 mm                        | Max. load capacity<br>300 kg |
| Material<br>Aluminium            | Transport dimensions<br>450 x 655 x 265 mm,<br>8.32 kg | Business division<br>MUNK Günzburger<br>Steigtechnik | Order no.<br>050172                              |                              |

#### **Facts**

- Work stand made of aluminium
- Particularly stable design using rectangular tube side-rails
- 200 mm deep steps with grooves for a secure footing
- Top tread area: 510 x 300 mm
- Non-slip plastic shoes
- Easy assembly (shipping disassembled)
- Step spacing 200 mm