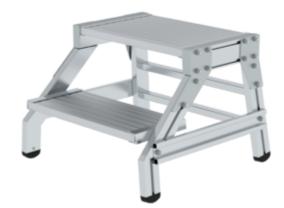

# Work stand

## Specification

| Platform height<br>400 mm        | Top surface depth<br>300 mm                            | Top surface width 500 mm                             | Step/Platform surface<br>Aluminium<br>corrugated | Non-slip class<br>R9         |
|----------------------------------|--------------------------------------------------------|------------------------------------------------------|--------------------------------------------------|------------------------------|
| Number of steps/rungs<br>2 steps | Depth of side-rails<br>59 mm                           | Base area length<br>550 mm                           | Base area width<br>570 mm                        | Max. load capacity<br>300 kg |
| Material<br>Aluminium            | Transport dimensions<br>450 x 655 x 265 mm,<br>8.32 kg | Business division<br>MUNK Günzburger<br>Steigtechnik | Order no.<br>050172                              |                              |

#### **Facts**

- Work stand made of aluminium
- Particularly stable design using rectangular tube side-rails
- 200 mm deep steps with grooves for a secure footing
- Top tread area: 510 x 300 mm
- Non-slip plastic shoes
- Easy assembly (shipping disassembled)
- Step spacing 200 mm