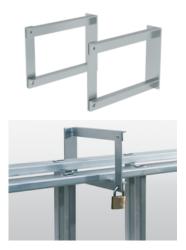

# Ladder suspension hook

Model versions

#### **Facts**

- Lockable with third-party padlocks
- Galvanised steel
- 1 set = 2 items

## Scope of supply

■ Suspension hook : 2 x