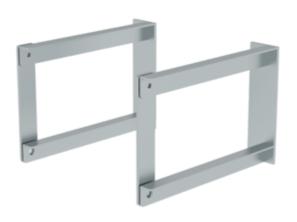

# Ladder suspension hook

Model versions

#### **Facts**

- Lockable with third-party padlocks
- Galvanised steel
- 1 set = 2 items

## Scope of supply

■ Suspension hook : 2 x