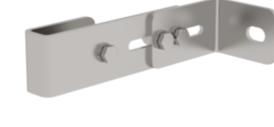

Order no.: 068250

Wall anchor, adjustable, 165–205 mm, stainless steel

Wall clearance min [mm]

# Specification

| Wall anchor                                           | Wall distance min.                                   | Wall distance max.  | Adjustment range | Material        |
|-------------------------------------------------------|------------------------------------------------------|---------------------|------------------|-----------------|
| Single                                                | 165 mm                                               | 205 mm              | 40 mm            | Stainless steel |
| Transport dimensions<br>200 x 135 x 60 mm,<br>1.18 kg | Business division<br>MUNK Günzburger<br>Steigtechnik | Order no.<br>068250 |                  |                 |

### Facts

- Flexible adjustment range from 215 to 275 mm
- Ideal for vertical ladders
- Adjustable wall anchor