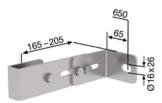

Order no.: 068250

Wall anchor, adjustable, 165–205 mm, stainless steel

Wall clearance min [mm]

# Specification

| Wall anchor                                           | Wall distance min.                                   | Wall distance max.  | Adjustment range | Material        |
|-------------------------------------------------------|------------------------------------------------------|---------------------|------------------|-----------------|
| Single                                                | 165 mm                                               | 205 mm              | 40 mm            | Stainless steel |
| Transport dimensions<br>200 x 135 x 60 mm,<br>1.18 kg | Business division<br>MUNK Günzburger<br>Steigtechnik | Order no.<br>068250 |                  |                 |

### Facts

- Flexible adjustment range from 215 to 275 mm
- Ideal for vertical ladders
- Adjustable wall anchor