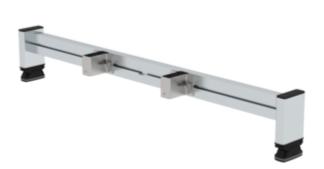

# Retrofit stabiliser with nivello® ladder shoe width 0.93 m

For depth of side-rail [mm]

58

58

73

## Specification

| Product type<br>Accessories                          | Max. load capacity<br>150 kg | Length<br>930 mm           | Width<br>109 mm       | Height<br>147 mm                                       |
|------------------------------------------------------|------------------------------|----------------------------|-----------------------|--------------------------------------------------------|
| Depth of side-rails<br>58 mm                         | Width of side-rails<br>25 mm | Stabiliser width<br>930 mm | Material<br>Aluminium | Transport dimensions<br>930 x 150 x 100 mm,<br>1.48 kg |
| Business division<br>MUNK Günzburger<br>Steigtechnik | Order no.<br>030365          |                            |                       |                                                        |

## **Facts**

- Incl. mounting material
- Easy retrofitting on existing ladders for a more stable footing
- Increases safety and reduces the risk of falls and accidents

# Scope of supply

Stabiliser (enclosed separately): 1 x

Installation material: 1 x