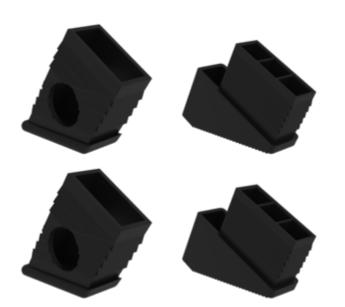

Order no.: 019240

Inside shoe, ML compact step stool

Suitable for

ML Compact step stool

### Facts

- Increases the stability and safety of the ladders
- Quick and easy to install
- Reliable stability and safety
- 2x 34 x 20 mm + 2x 68 x 20 mm
- 1 set = 4 pcs.

### Scope of supply

Ladder shoe: 4 x

Document version 14/07/2025