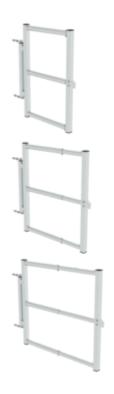

# Telescopic safety door for platform width of 600 mm / 800 mm / 1,000 mm

Model versions

## **Facts**

- Compliant with DIN EN ISO 14122
- Safety door for step widths 600/800/1,000 mm, permanently adjustable
- On-site adaptation to intermediate sizes possible through additional bore holes
- Simple to assemble