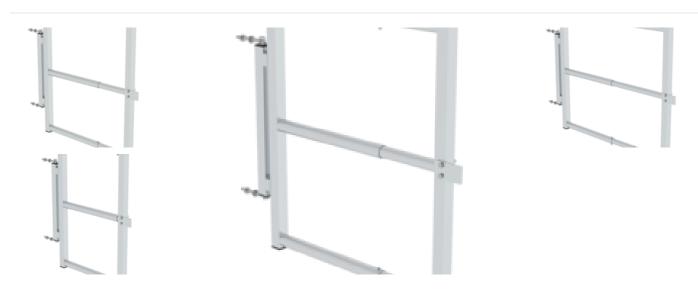

coVadis

- RoHS
- REACH
- The MUNK Group complies with a Code of Conduct
- The Supply Chain Act does not apply due to our size
- The materials used are listed in the technical specification
- Resource-saving production: own photovoltaic systems
- Energy-efficient consumption during production: LED lighting
- Repairability, durability and quality: 15-year warranty on series products made in Germany
- Recyclability: Our products are mostly made of aluminium, steel or wood and can be fed directly into the recycling process.
- Socially acceptable working conditions in production: fair wages, gender equality
- Economical and recyclable packaging: no use of polystyrene, predominantly use of wood and cardboard, small amounts of plastic
- No health hazards for the users

## More product pictures





#### Added value

#### Product configurator

Configuring, enquiring about and ordering individual products could not be easier with our product configurator for stairs, bridging steps and mobile platform stairs. Simply enter your required dimensions and versions step by step, and a rotating 3D model will appear in real time. To save your configuration and request a quotation requires a login which will be set up for you by our Sales team.





# Corporate certifications

## on sustainability criteria