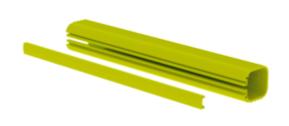

# Rungfix repair kit for FS ladders afterglow

Rung covering

Glow (yellow luminescent)

Standard (red)

### **Facts**

- Repair kit for defective rung surfaces
- Suitable for portable ladders compliant with DIN EN 1147
- Yellow luminescent, heat-insulating and non-slip plastic covering
- Clearly illustrated instructions are included
- Scope of delivery: 1 rung protection, including clip rail